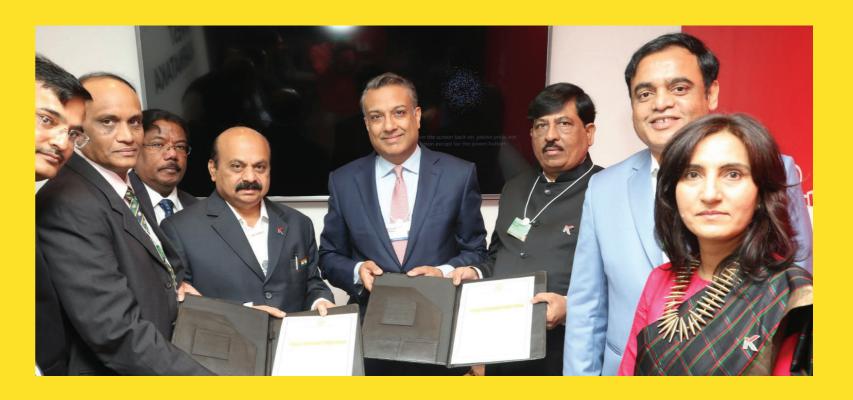

### MoU with ReNew Marks a Significant Milestone in the state's Renewables Journey

ReNew Power signed an MoU with the govt of Karnataka proposing to invest 50,000 crores over the next 7 years for the development of renewable energy, battery storage and green hydrogen projects and attraction of employment potential for over 30,000 people.